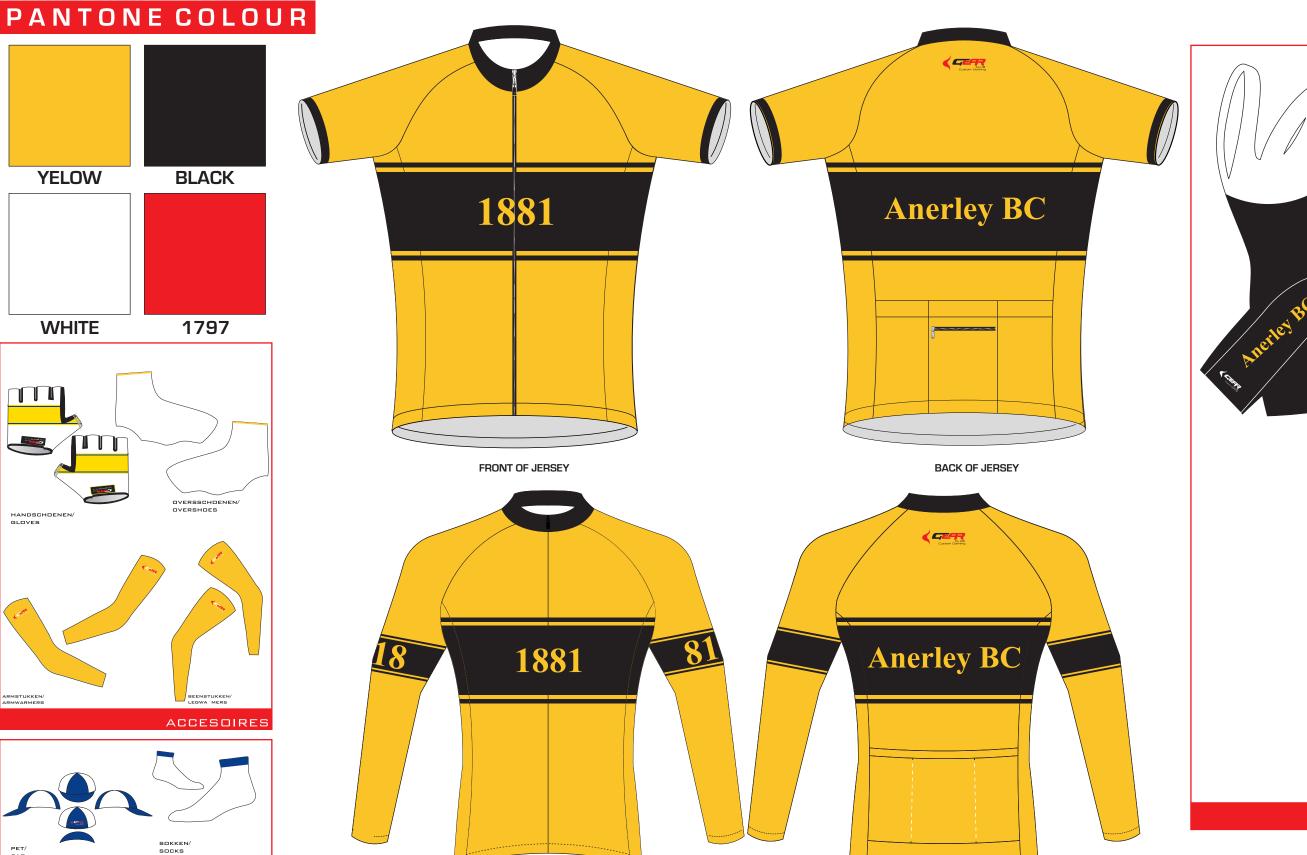

## **INFORMATION**

**Club: ANERLEY BC** 

Date: 9 AUGUST 2014

Club Colour: -----

**Gear Club Ltd** 

Regus,

**Highbridge Industrial Estate** 

Oxford Rd, Uxbridge